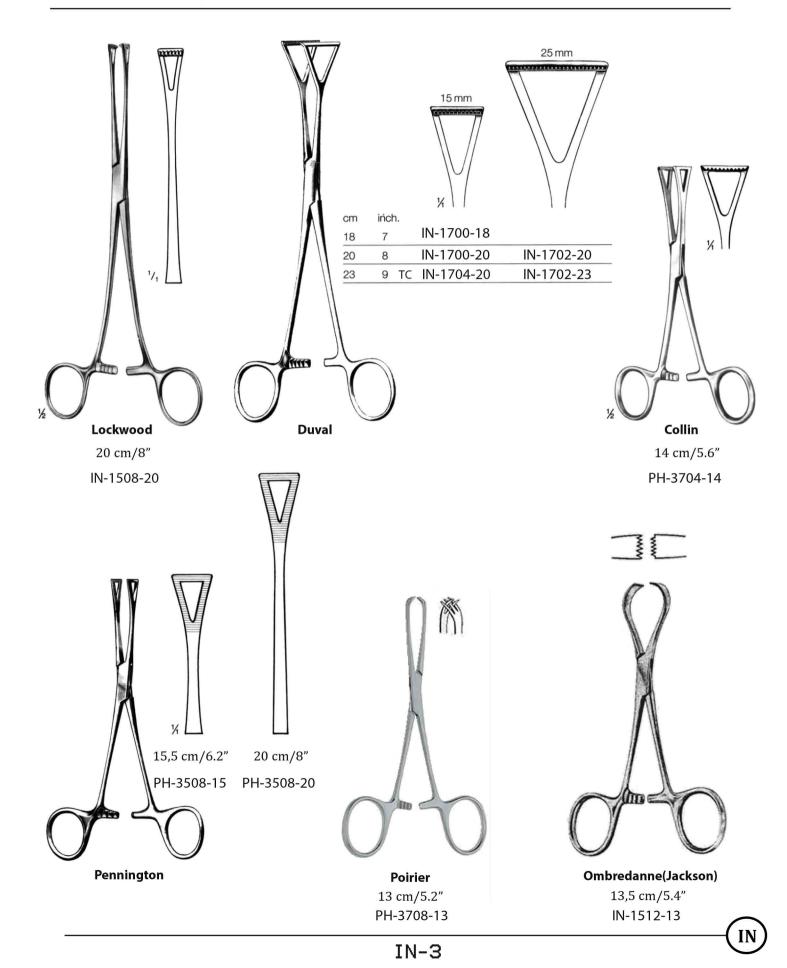

IN

Pylorus Separator, Appendektomie Clamps, Darm-Zange Pylorus Separator, Appendectomy Clamps, Intestinal Forceps Séparateur pylore, Colliers appendicectomie, Pinces intestinales