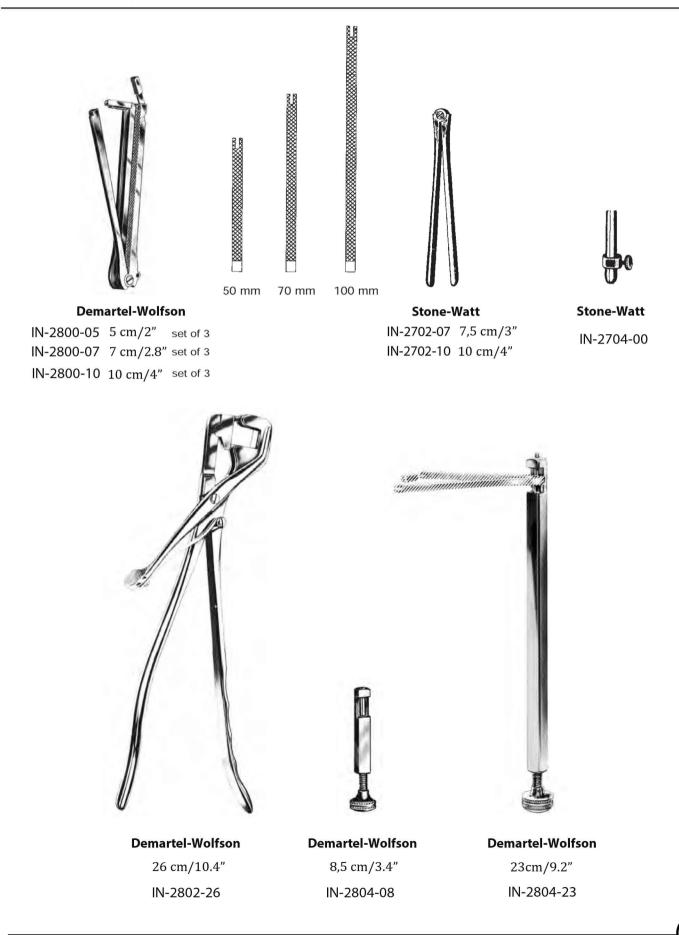

IN

Pylorus Separator, Appendektomie Clamps, Darm-Zange Pylorus Separator, Appendectomy Clamps, Intestinal Forceps Séparateur pylore, Colliers appendicectomie, Pinces intestinales