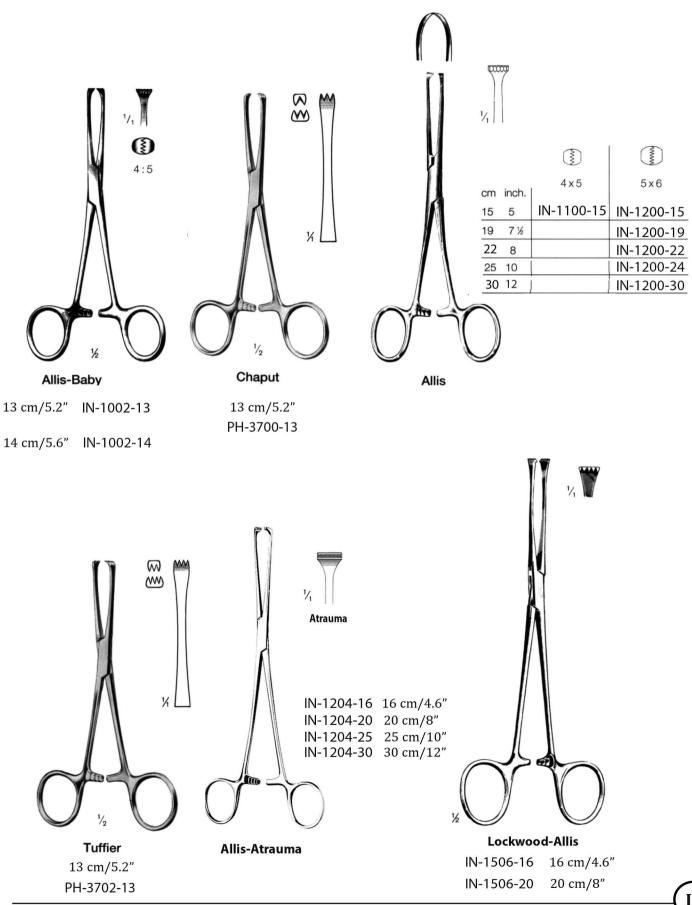

# AIIM

Tissue ergriff Pinzette, Intestinal Pinzette, Orgel holding Pinzette Tissue Seizing forceps, Intestinal tissue forceps, organ holding forceps Saisir les pinces à tissus, pinces tissus intestinaux, orgue Davier

### Magen, Darm, Rektum Stomach, intestine, rectum L'estomac, de l'intestin, du rectum

Tissue ergriff Pinzette, Intestinal Pinzette, Orgel holding Pinzette Tissue Seizing forceps, Intestinal tissue forceps, organ holding forceps Saisir les pinces à tissus, pinces tissus intestinaux, orgue Davier