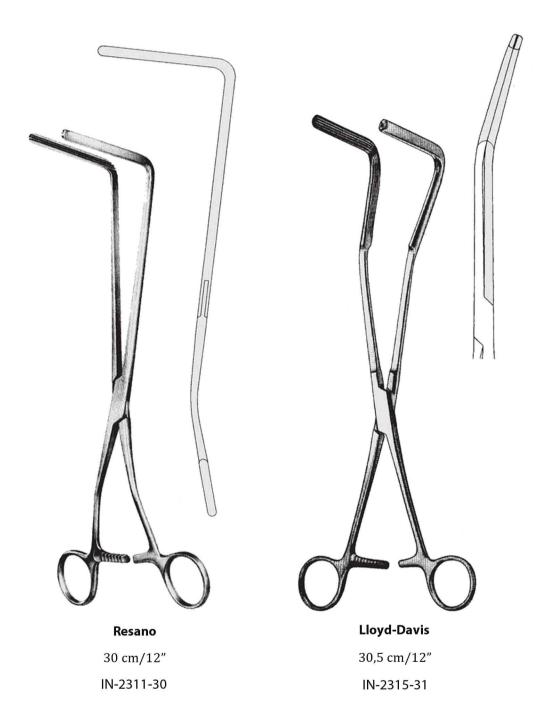

IN

Pylorus Separator, Appendektomie Clamps, Darm-Zange Pylorus Separator, Appendectomy Clamps, Intestinal Forceps Séparateur pylore, Colliers appendicectomie, Pinces intestinales