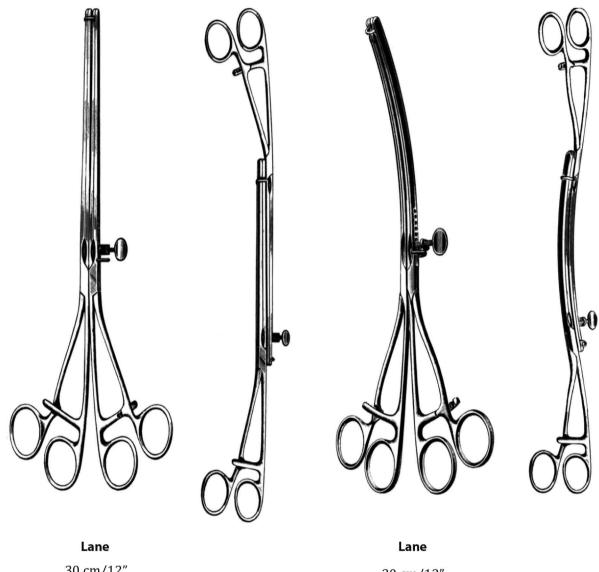

Magen Klammerzangen Stomach Clamp Forceps Pince Clamp estomac

Lane 30 cm/12" IN-2900-30

30 cm/12" IN-2901-30

28cm/11" IN-3100-29

Payr

15 cm/6" IN-3100-15

Magen, Darm, Rektum

Stomach, intestine, rectum