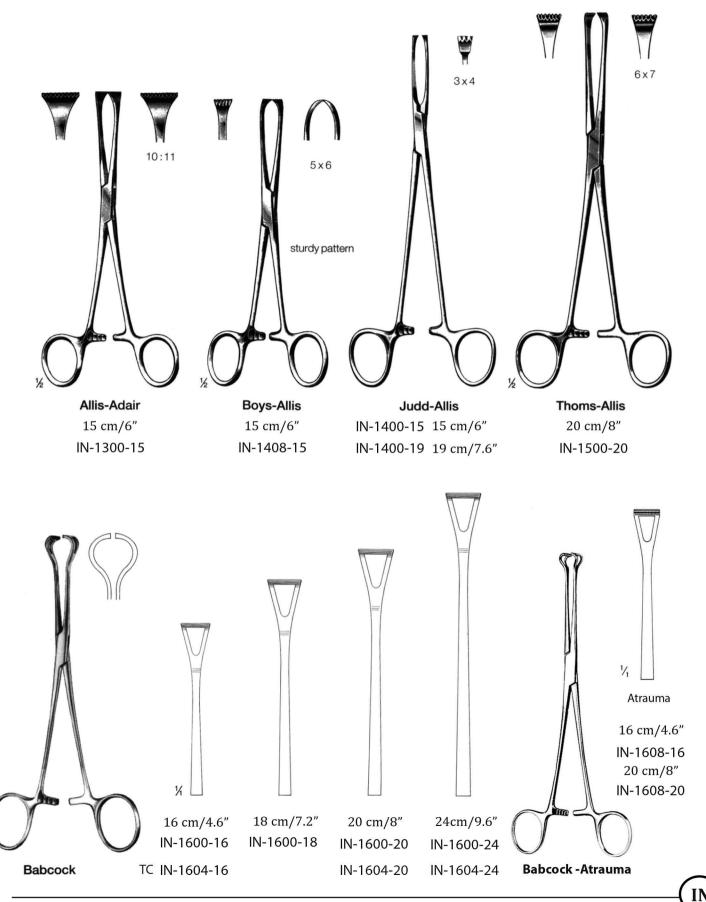

# AIIM

Tissue ergriff Pinzette, Intestinal Pinzette, Orgel holding Pinzette Tissue Seizing forceps, Intestinal tissue forceps, organ holding forceps Saisir les pinces à tissus, pinces tissus intestinaux, orgue Davier

### Magen, Darm, Rektum Stomach, intestine, rectum L'estomac, de l'intestin, du rectum

Tissue ergriff Pinzette, Intestinal Pinzette, Orgel holding Pinzette Tissue Seizing forceps, Intestinal tissue forceps, organ holding forceps Saisir les pinces à tissus, pinces tissus intestinaux, orgue Davier