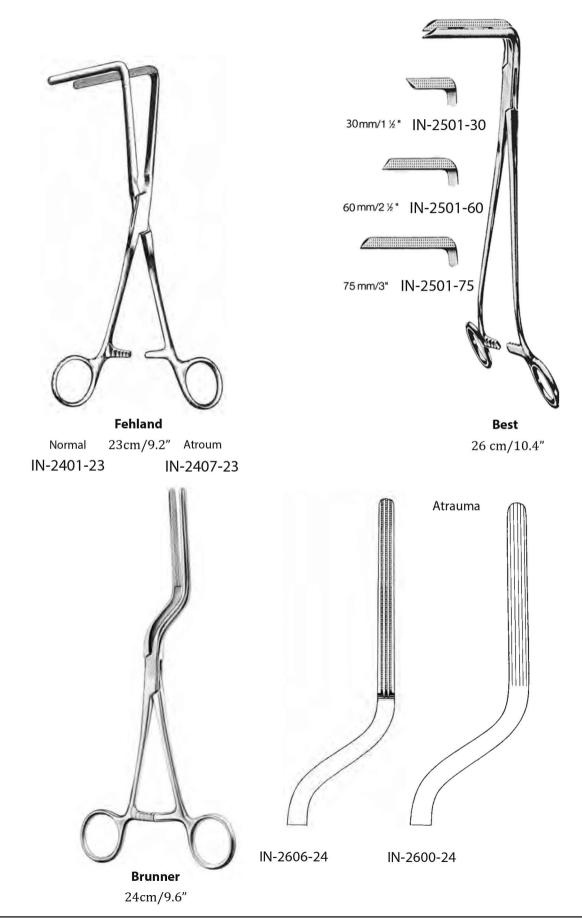

# AIIM

Tissue ergriff Pinzette, Intestinal Pinzette, Orgel holding Pinzette Tissue Seizing forceps, Intestinal tissue forceps, organ holding forceps Saisir les pinces à tissus, pinces tissus intestinaux, orgue Davier

### Magen, Darm, Rektum Stomach, intestine, rectum L'estomac, de l'intestin, du rectum

Tissue ergriff Pinzette, Intestinal Pinzette, Orgel holding Pinzette Tissue Seizing forceps, Intestinal tissue forceps, organ holding forceps Saisir les pinces à tissus, pinces tissus intestinaux, orgue Davier