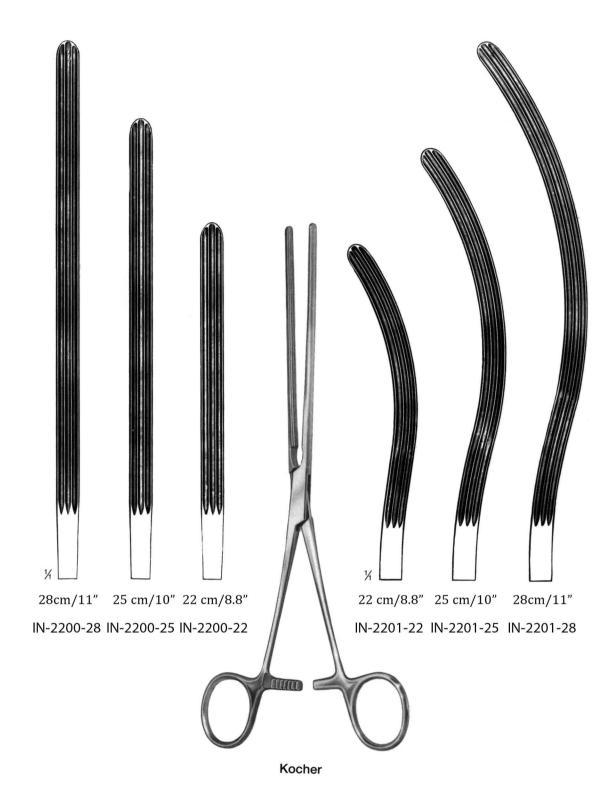

#### Darm und Magen Clamps Intestinal and Stomach Clamps Pinces intestinales et de l'Estomac

Anastomose Klammerzangen, Klemme Schließung Pinzette, Klemmhalter Anastomosis Clamp Forceps, Clamp closing forceps, Clamp Holder Pince Clamp anastomose, Clamp pince de fermeture, Clamp Holder