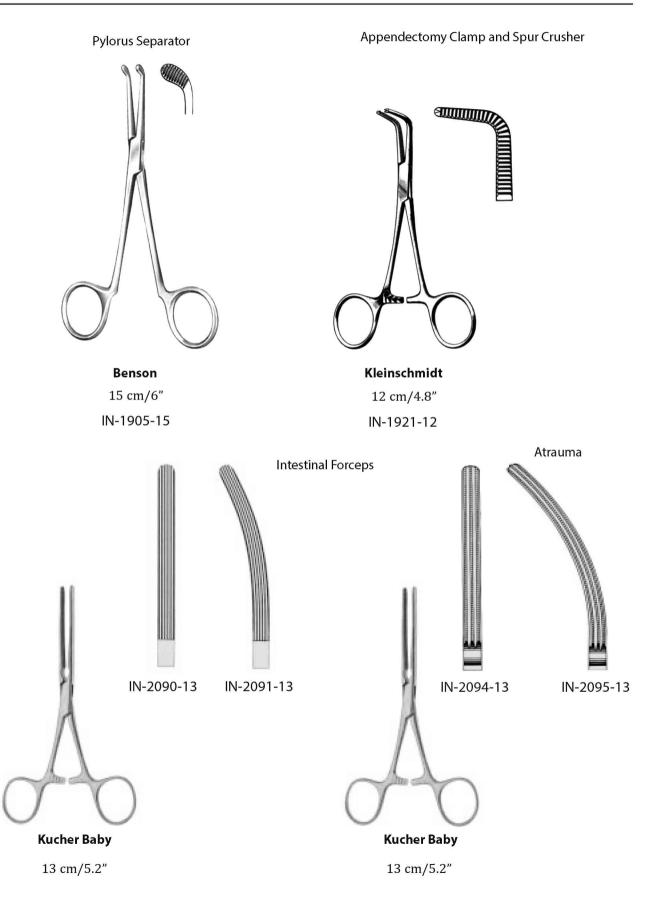

IN

Pylorus Separator, Appendektomie Clamps, Darm-Zange Pylorus Separator, Appendectomy Clamps, Intestinal Forceps Séparateur pylore, Colliers appendicectomie, Pinces intestinales