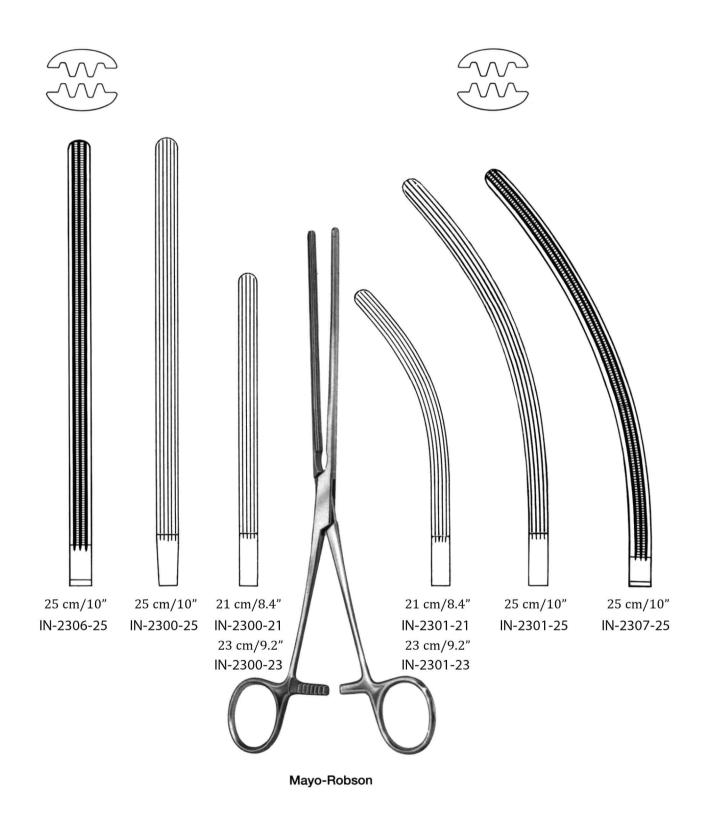

#### Darm und Magen Clamps Intestinal and Stomach Clamps Pinces intestinales et de l'Estomac

Anastomose Klammerzangen, Klemme Schließung Pinzette, Klemmhalter Anastomosis Clamp Forceps, Clamp closing forceps, Clamp Holder Pince Clamp anastomose, Clamp pince de fermeture, Clamp Holder