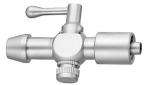

#### **Adapters**

SC series adapter for record serynge T9091000

Quick-lock adapter with safety lock mechanism T5091001

Luer-lock connector with stopcock, dismantling L4000001

Luer-lock tube connector, male
Tube diameter 9mm
L4000000

Quick-Lock adapter for record serynge T9091000

Catheter adapter without stopcock, Luer-lock L4000002

Adaptor for evacuator
T9091500
T9091505 SC series