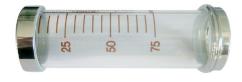

# Glass cylinder

 T5090300
 75 ml For syringe ref. T5090000 or T9090000

 T5090301
 100 mlFor syringe ref. T5090100 or T9090100

 T5090302
 150 mlFor syringe ref. T5090200 or T9090200