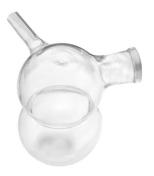

#### **Quick-lock accessories**

Evacuator " ELLIK "
With adaptor
T5090500

# **SC** series accessories

Evacuator "ELLIK"
With SC series adaptor
T9090500

Record-syringe With SC series adaptor

T9090000 75 ml T9090100 100 ml T9090200 150 ml

Glass receptacle
For evacuator ellik ref. T9090500 or T5090500
T9090502