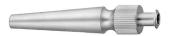

## Orifice stretcher and ruler

## Orifice stretcher and ruler, graduated

**L5410001** 10,5 - 16,5 Fr. **L5410002** 16,5 - 22,5 Fr. **L5410003** 22,5 - 28,5 Fr.