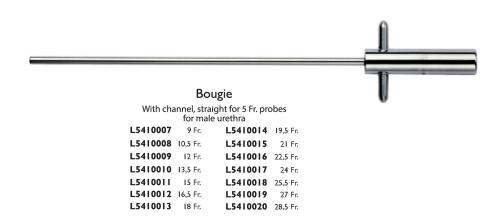

## **Bougies**







## Orifice stretcher and ruler



## Orifice stretcher and ruler, graduated

**L5410001** 10,5 - 16,5 Fr. **L5410002** 16,5 - 22,5 Fr. **L5410003** 22,5 - 28,5 Fr.

## Accessorie



Insertion mandrel, for catheters L5410006



#### **Quick-lock accessories**



Evacuator " ELLIK "
With adaptor
T5090500



#### Record-syringe With adaptor

**T5090000** 75 ml **T5090100** 100 ml **T5090200** 150 ml



# Glass cylinder

 T5090300
 75 ml For syringe ref. T5090000 or T9090000

 T5090301
 100 mlFor syringe ref. T5090100 or T9090100

 T5090302
 150 mlFor syringe ref. T5090200 or T9090200



# **SC** series accessories



Evacuator "ELLIK"
With SC series adaptor
T9090500



Record-syringe With SC series adaptor

T9090000 75 ml T9090100 100 ml T9090200 150 ml



Glass receptacle
For evacuator