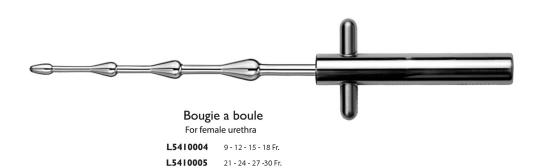

## **Bougies**







## Orifice stretcher and ruler



## Orifice stretcher and ruler, graduated

**L5410001** 10,5 - 16,5 Fr. **L5410002** 16,5 - 22,5 Fr. **L5410003** 22,5 - 28,5 Fr.

## Accessorie



Insertion mandrel, for catheters L5410006



#### **Quick-lock accessories**



Evacuator " ELLIK "
With adaptor
T5090500



#### Record-syringe With adaptor

**T5090000** 75 ml **T5090100** 100 ml **T5090200** 150 ml



# Glass cylinder

 T5090300
 75 ml For syringe ref. T5090000 or T9090000

 T5090301
 100 mlFor syringe ref. T5090100 or T9090100

 T5090302
 150 mlFor syringe ref. T5090200 or T9090200



# **SC** series accessories



Evacuator "ELLIK"
With SC series adaptor
T9090500



Record-syringe With SC series adaptor

T9090000 75 ml T9090100 100 ml T9090200 150 ml



Glass receptacle
For evacuator e