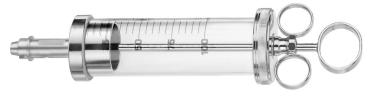

#### Record-syringe With adaptor

**T5090000** 75 ml **T5090100** 100 ml **T5090200** 150 ml