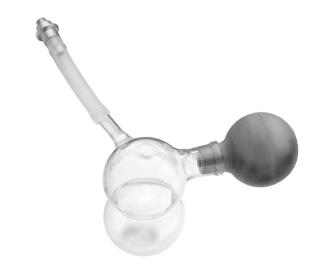

#### **Quick-lock accessories**

Evacuator " ELLIK "
With adaptor
T5090500

# **SC** series accessories

Evacuator "ELLIK"
With SC series adaptor
T9090500

Record-syringe With SC series adaptor

T9090000 75 ml T9090100 100 ml T9090200 150 ml

Glass receptacle
For evacuator ellik ref. T9090500 or T5090500
T9090502