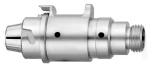

#### **Adapters**

SC series adapter for record serynge T9091000

Quick-lock adapter with safety lock mechanism T5091001

Luer-lock connector with stopcock, dismantling L4000001

Luer-lock tube connector, male
Tube diameter 9mm
L4000000