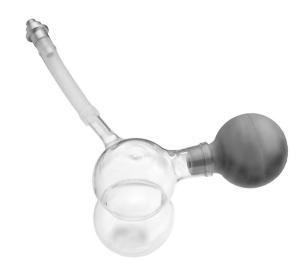

#### **Quick-lock accessories**

Evacuator " ELLIK "
With adaptor
T5090500

# **SC** series accessories

Evacuator "ELLIK"
With SC series adaptor
T9090500

Record-syringe With SC series adaptor

T9090000 75 ml T9090100 100 ml T9090200 150 ml

Glass receptacle
For evacuator ellik ref. T9090500 or T5090500
T9090502