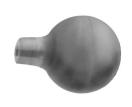

Orifice stretcher and ruler, graduated

**L5410001** 10,5 - 16,5 Fr. **L5410002** 16,5 - 22,5 Fr. **L5410003** 22,5 - 28,5 Fr.

## Accessorie



Insertion mandrel, for catheters L5410006



#### **Quick-lock accessories**



Evacuator " ELLIK "
With adaptor
T5090500



#### Record-syringe With adaptor

**T5090000** 75 ml **T5090100** 100 ml **T5090200** 150 ml



# Glass cylinder

 T5090300
 75 ml For syringe ref. T5090000 or T9090000

 T5090301
 100 mlFor syringe ref. T5090100 or T9090100

 T5090302
 150 mlFor syringe ref. T5090200 or T9090200



# **SC** series accessories



Evacuator "ELLIK"
With SC series adaptor
T9090500



Record-syringe With SC series adaptor

T9090000 75 ml T9090100 100 ml T9090200 150 ml



Glass receptacle
For evacuator ellik ref. T9090500 or T5090500
T9090502



Silicone bulb
For evacuator ellik ref. T9090500 or T5090500
T9090501



#### **Adapters**



SC series adapter for record serynge T9091000



Quick-lock adapter with safety lock mechanism T5091001



Luer-lock connector with stopcock, dismantling L4000001



Luer-lock tube connector, male
Tube diameter 9mm
L4000000



Quick-Lock adapter for record serynge T9091000



Catheter adapter without stopcock, Luer-lock L4000002



Adaptor for evacuator
T9091500
T9091505 SC series