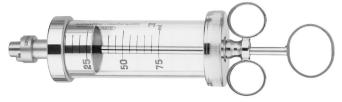

#### Record-syringe With adaptor

**T5090000** 75 ml **T5090100** 100 ml **T5090200** 150 ml